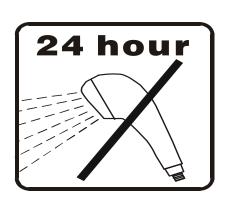

# ■ Aftercare Instructions

After use, your shower should be cleaned with soap and water. This is particularly important in hard water districts where insoluble lime salts may be deposited and allowed to build up. Cleaners of a gritty or abrasive nature should not be used. Care should be taken to avoid contact with strong chemicals such as organic solvents and strippers.

Glass cleaners can be used but with caution, if in doubt contact the supplier of the cleaner in question.

Please keep these instructions for aftercare and customer service details.