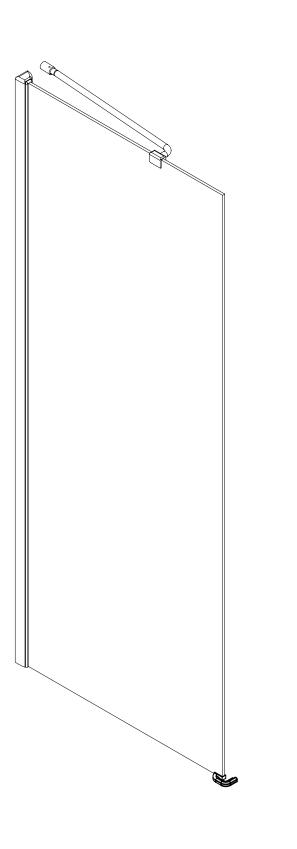

# Side panel

Installation instructions**−** ( For VE)

9

44

 $\triangle$ 

This product is heavy and will require two people to install.