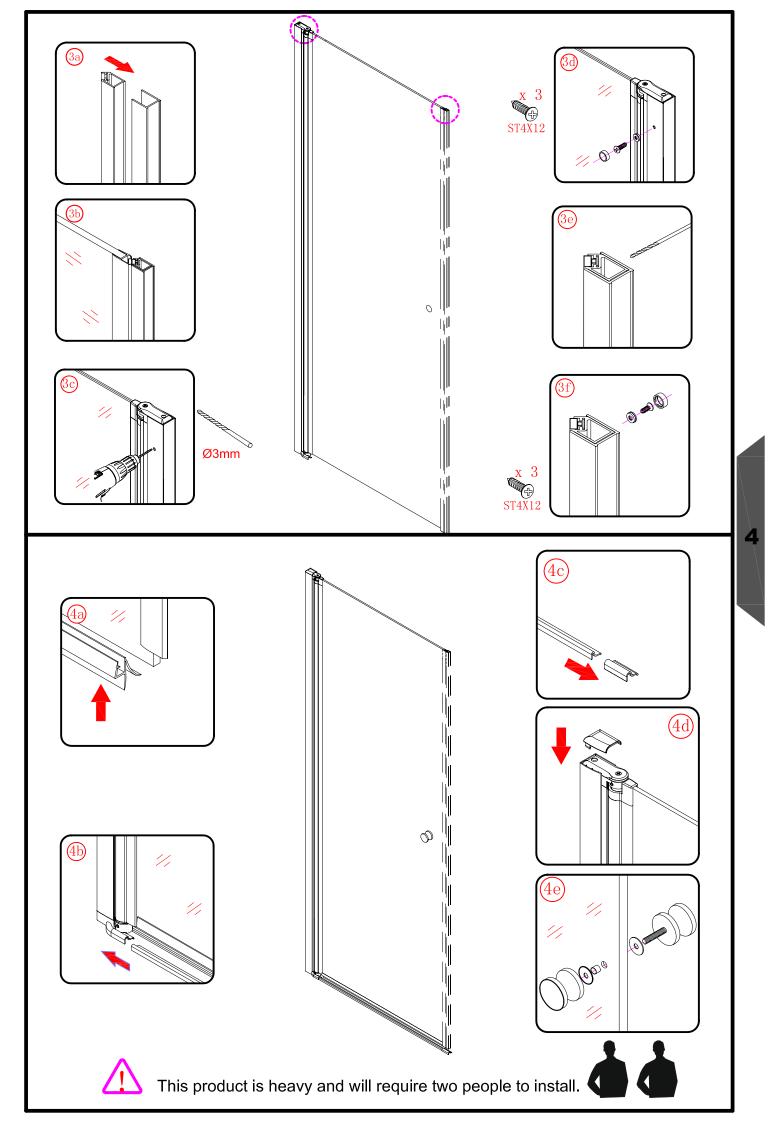

Special care should be taken when drilling walls to avoid hidden pipes or electrical cables. Note: This product is heavy and will require two people to install.

Please remove protective film from aluminium profiles before installation.

# ◆3mm ◆8mm

This product is heavy and will require two people to install.

3

5