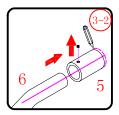

# ◆3mm ◆8mm

This product is heavy and will require two people to install.

3

5