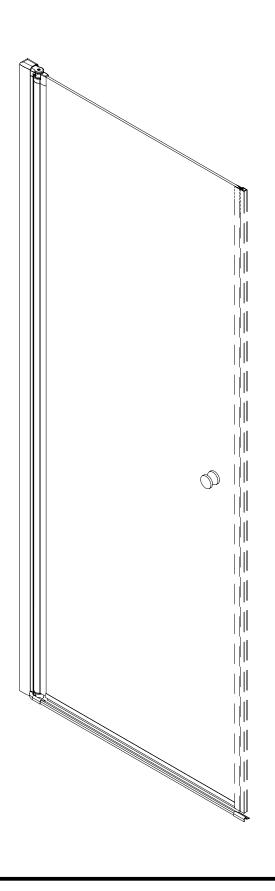

# Side panel

Installation instructions**−** ( For VE)

9

44

 $\triangle$ 

This product is heavy and will require two people to install.