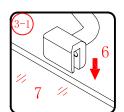

# ◆3mm ◆8mm

This product is heavy and will require two people to install.

3

5