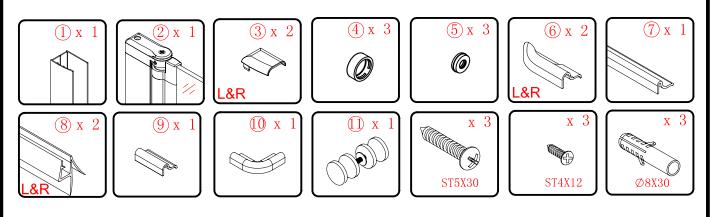

Special care should be taken when drilling walls to avoid hidden pipes or electrical cables. Note: This product is heavy and will require two people to install.

Please remove protective film from aluminium profiles before installation.