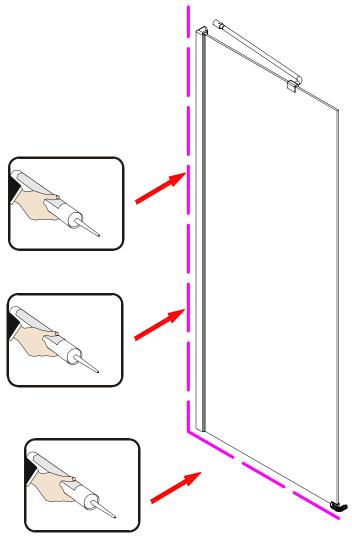

## Installation

Please read these instructions carefully before start of installation.

The wall post has up to 20mm of adjustment for out of true wall situations.

Ensure that the shower tray is fitted level and that after assembly of enclosure there is a full and continuous bead of sealant between the top of the shower tray and the title joint.

Special care should be taken when drilling walls to avoid hidden pipes or electrical cables. Note: This product is heavy and will require two people to install.

Please remove protective film from aluminium profiles before installation.