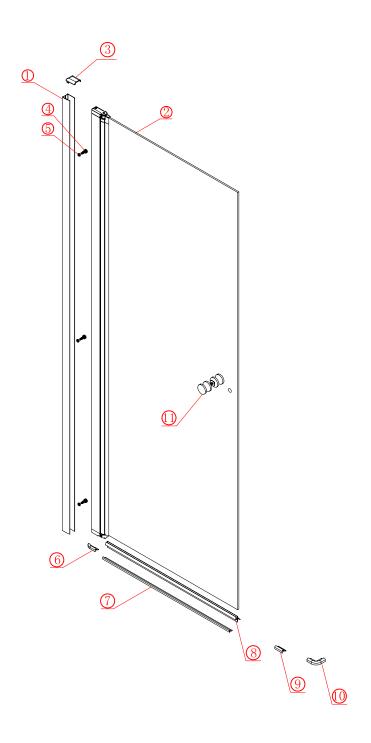

Special care should be taken when drilling walls to avoid hidden pipes or electrical cables. Note: This product is heavy and will require two people to install.

Please remove protective film from aluminium profiles before installation.