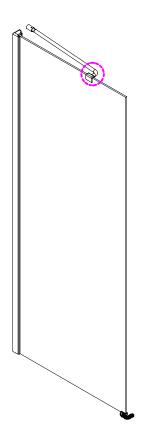

# Side panel

Installation instructions**−** ( For VE)

9

44

 $\triangle$ 

This product is heavy and will require two people to install.