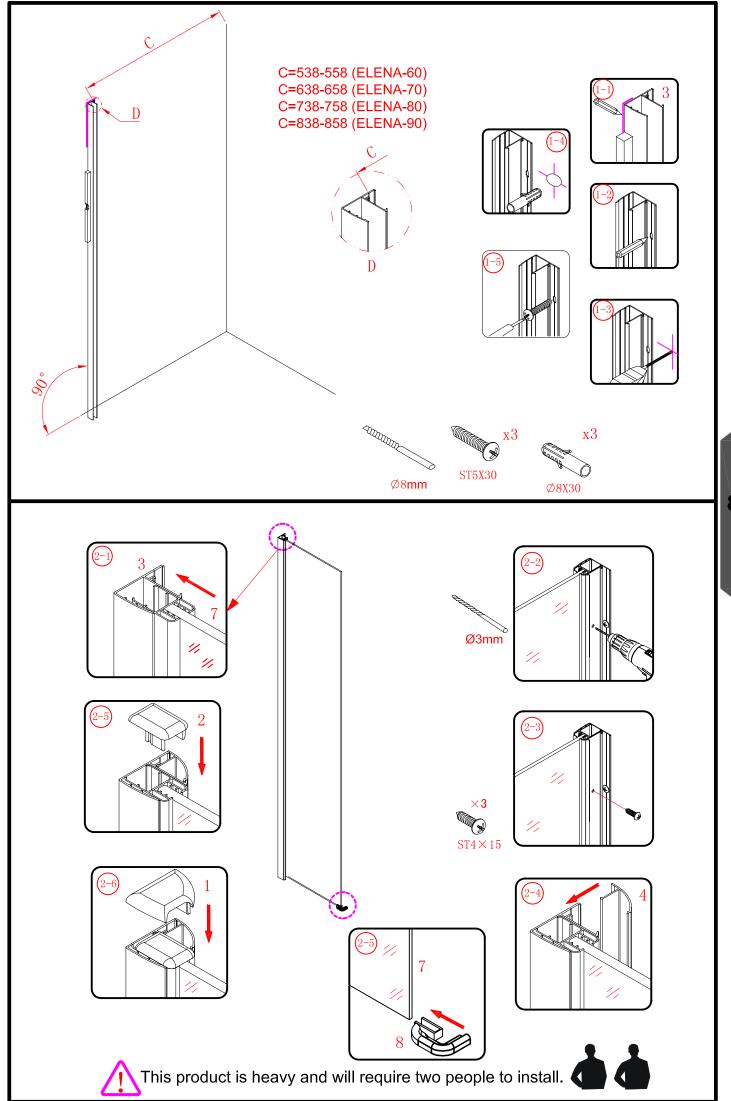

## Installation

Please read these instructions carefully before start of installation.

The wall post has up to 20mm of adjustment for out of true wall situations.

Ensure that the shower tray is fitted level and that after assembly of enclosure there is a full and continuous bead of sealant between the top of the shower tray and the title joint.

Special care should be taken when drilling walls to avoid hidden pipes or electrical cables. Note: This product is heavy and will require two people to install.

Please remove protective film from aluminium profiles before installation.

# ◆3mm ◆8mm

This product is heavy and will require two people to install.

3

5