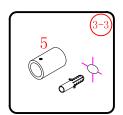

# ◆3mm ◆8mm

This product is heavy and will require two people to install.

3

5