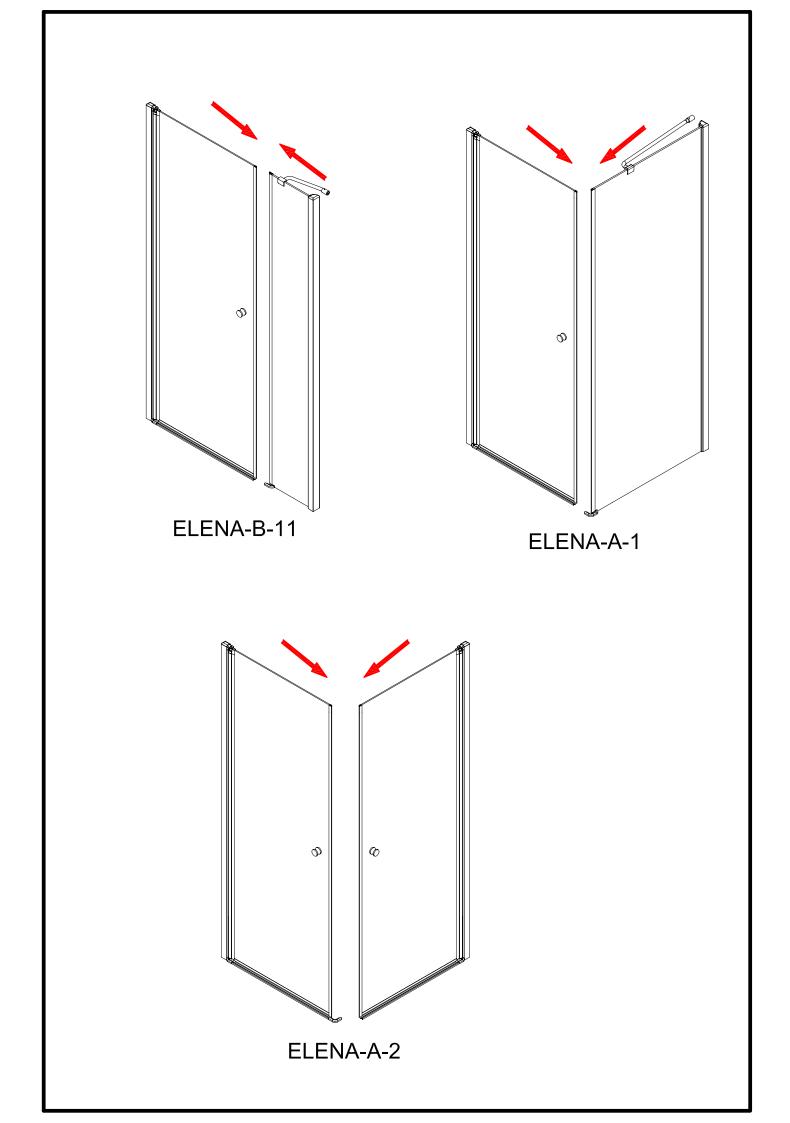

## Installation

Please read these instructions carefully before start of installation.

The wall post has up to 20mm of adjustment for out of true wall situations.

Ensure that the shower tray is fitted level and that after assembly of enclosure there is a full and continuous bead of sealant between the top of the shower tray and the title joint.